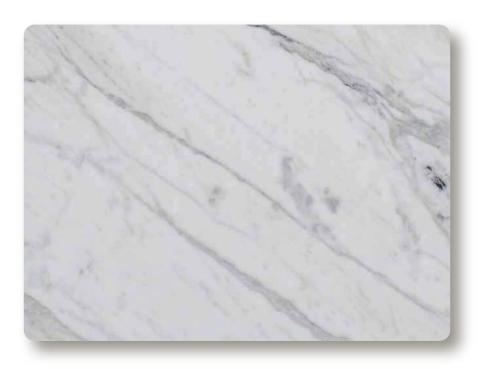

#### **BRAZILIAN CARRARA**

Our version of the Carrara marble is a pleasant Surprise with every block. It always brings the perfect combination of colors: White, Grey and Black.

However, the movement and distribution will never be the same from one block to the other.

Every block is a unique and exlusive work of art.

| COMPOSITION | Marble                   |
|-------------|--------------------------|
| FINISHING   | Polished, Honed, Leather |
| THICKNESS   | 2CM   3CM                |