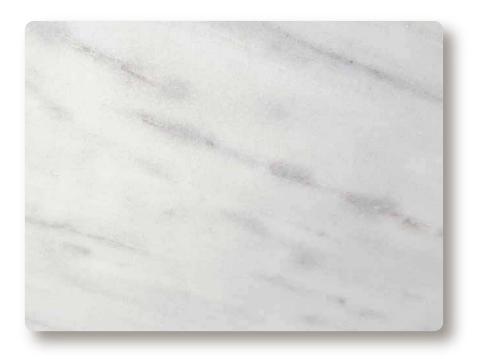

### **TESORO BIANCO**

Tesoro Bianco has a dominant pure white background balanced with occasional light grey movements.

The easy fabrication process in such a noble marble makes It suitable for both interior and exterior applications. With an affordable cost Tesoro Bianco is one of the best choices for mid-high level projects.

| COMPOSITION | Marble and Dolomite      |
|-------------|--------------------------|
| FINISHING   | Polished, Honed, Leather |
| THICKNESS   | 2CM   3CM                |