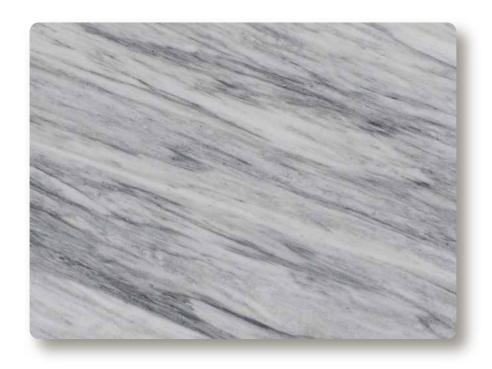

### **SHADOW STORM**

Shadow Storm is the most popular marble from Brazil. Sourced as one of the most consistent marble quarries in the country and widely diffused around the world.

It has the classic look of white marble with grey and black veining pattern that has been pleasing people for hundreds of years.

| COMPOSITION | Marble                   |
|-------------|--------------------------|
| FINISHING   | Polished, Honed, Leather |
| THICKNESS   | 2CM   3CM                |