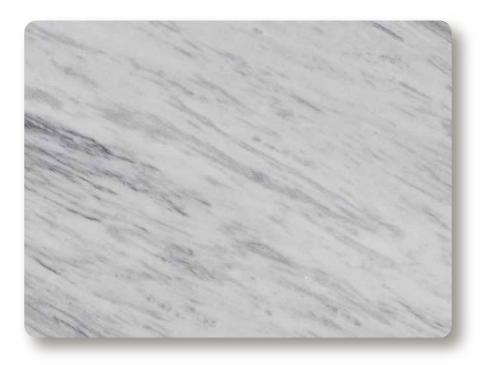

### **MONT BLANC**

The open black and grey movement over an extremely white background makes Mont Blanc one of the most desired marbles from Brazil.

A consistent and easy-to-fabricate material that has been in high demand globally.

The luxurious and sophisticated look it provides to ambiances makes Mont Blanc a timesless trend.

| COMPOSITION | Marble                   |
|-------------|--------------------------|
| FINISHING   | Polished, Honed, Leather |
| THICKNESS   | 2CM   3CM                |