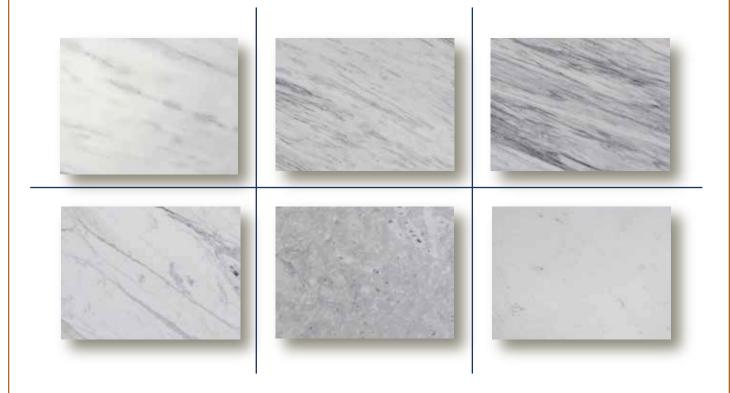

# More Than Stones: Art!

Is not just a saying that we created over 10 years ago but it is our passion.

The Cornerstone Collection is the sole representative of the Stone Brax Tile Corporation. We are your bridge to the most popular Marble quarries in Brazil: Mont Blanc / Shadow Marble / Brazilian Carrara / Tesoro Bianco / Shadow Grey / Everest.

### **TESORO BIANCO**

Tesoro Bianco has a dominant pure white background balanced with occasional light grey movements.

The easy fabrication process in such a noble marble makes It suitable for both interior and exterior applications. With an affordable cost Tesoro Bianco is one of the best choices for mid-high level projects.

### **MONT BLANC**

The open black and grey movement over an extremely white background makes Mont Blanc one of the most desired marbles from Brazil.

A consistent and easy-to-fabricate material that has been in high demand globally.

### **SHADOW STORM**

Shadow Storm is the most popular marble from Brazil. Sourced as one of the most consistent marble quarries in the country and widely diffused around the world.

It has the classic look of white marble with grey and black veining pattern that has been pleasing people for hundreds of years.

#### **BRAZILIAN CARRARA**

Our version of the Carrara marble is a pleasant Surprise with every block. It always brings the perfect combination of colors: White, Grey and Black.

However, the movement and distribution will never be the same from one block to the other.

## **SHADOW GREY**

Shadow Grey is a soft grey marble with occasional beautiful white movements.

Coming from the same quarry of Shadow Storm, it is also a stone with style, affordability and easy fabrication.

#### **EVEREST**

Everest is one of the most consistent marbles from Brazil.

Sourced from the famous quarries located in the Southeast of the country, the smooth white shade with light-leaf green crystals gives it a charming look and makes it one of America's favorite options for high volume projects.