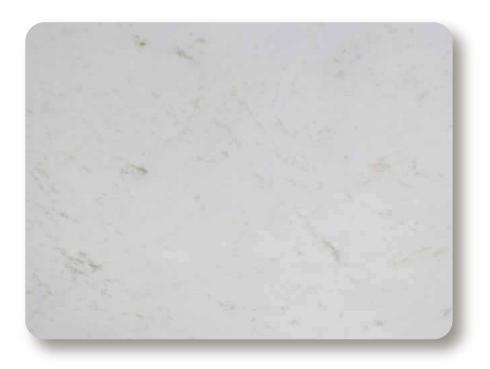

### **TESORO BIANCO**

Tesoro Bianco has a dominant pure white background balanced with occasional light grey movements.

The easy fabrication process in such a noble marble makes It suitable for both interior and exterior applications. With an affordable cost Tesoro Bianco is one of the best choices for mid-high level projects.

| COMPOSITION | Marble and Dolomite      |
|-------------|--------------------------|
| FINISHING   | Polished, Honed, Leather |
| THICKNESS   | 2CM   3CM                |