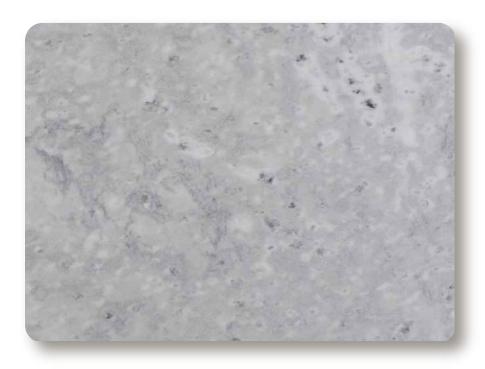

## **SHADOW GREY**

Shadow Grey is a soft grey marble with occasional beautiful white movements.

Coming from the same quarry of Shadow Storm, it is also a stone with style, affordability and easy fabrication.

| COMPOSITION | Marble                   |
|-------------|--------------------------|
| FINISHING   | Polished, Honed, Leather |
| THICKNESS   | 2CM   3CM                |